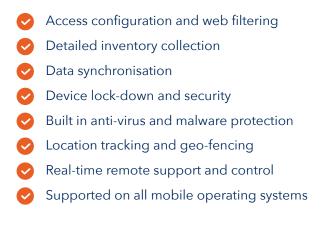

#### **Key Features**

### Mobile Device Management

SCG offers our customers easy-to-use Mobile Device Management (MDM), security software used to monitor, manage and secure employees' mobile devices across multiple mobile service providers and mobile operating systems. This powerful suite of tools provides your company with the ability to centrally, securely and cost-effectively manage, support and track your mobile estate wherever it may be- and all from a single screen.