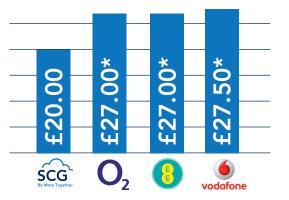

#### SAVE OVER 25% WHEN YOU MOVE YOUR MOBILE TO SCG\*

\* Like for like prices observed 20/02/2023 on O2 Business, Vodafone Business and EE Business websites.